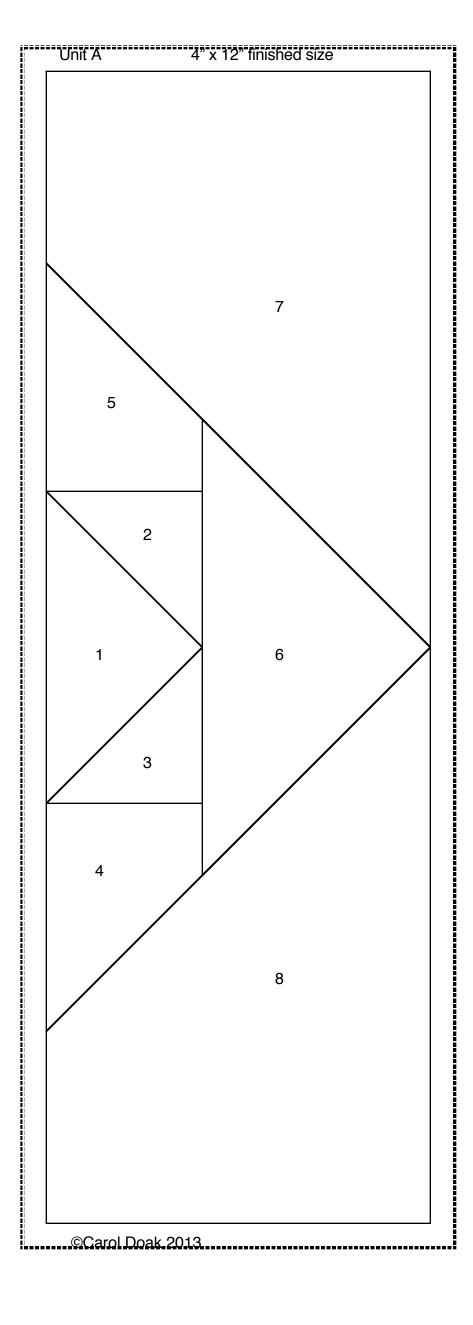

Cut and label the following pieces to make one basket.

The white will require 1/4 yard and scraps for the remaining fabrics.

Block finishes 12" x 12"

Fabric No to Cut Size to Cut Location Nos

| Fabric       | No to Cut | Size to Cut         | Location Nos. | Unit |
|--------------|-----------|---------------------|---------------|------|
| White        | 2         | 5 1/2" x 8 1/2"     | 7, 8          | A    |
|              | 2         | 4 3/4" x 5 1/2"     | 1             | D, E |
|              | 2         | 2 3/4" x 2 3/4"     | 1             | B, C |
|              | 1         | 2 1/2" x 4"         | 1             | A*   |
|              | 2         | 2 1/2" x 3"         | 4, 5          | A    |
|              | 2         | 2" x 4 1/2"         | 7             | B, C |
|              | 2         | 1 3/4" x 4"         | 9             | В, С |
|              | 4         | 1 3/4" x 2 1/4"     | 4, 5          | B, C |
|              | 2         | 1 1/2" x 4 1/2"     | 10            | B, C |
| Dark pink    | 1         | 3 1/4" x 5 3/4"     | 6             | A**  |
| Med. pink    | 1         | 3 1/4" x 3 1/4" [/] | 2, 3          | A    |
| Dark yellow  | 1         | 2 3/4" x 5 1/2"     | 6             | B*** |
| Med. yellow  | 1         | 3" x 3" [/]         | 2, 3          | В    |
| Dark purple  | 1         | 2 3/4" x 5 1/2"     | 6             | C*** |
| Med. purple  | 1         | 3" x 3" [/]         | 2, 3          | C    |
| Green        | 3         | 1 1/4" x 4 3/4"     | 8, 11         | B, C |
| Beige scraps | 1         | 4 1/2" x 4 1/2" [/] | 2             | D, E |
|              | 1         | 3 1/2" x 3 1/2" [/] | 5             | D, E |
|              | 2         | 1 3/4" x 7 1/2"     | 3             | D, E |
|              | 2         | 1 1/2" x 5 3/4"     | 4             | D, E |

<sup>\*</sup>If making multiple blocks, you can cut a 4" square and cut it once diagonally for 2 pieces.

\*\*If making multiple blocks, you can cut a 4 3/4" square and cut it once diagonally for 2 pieces.