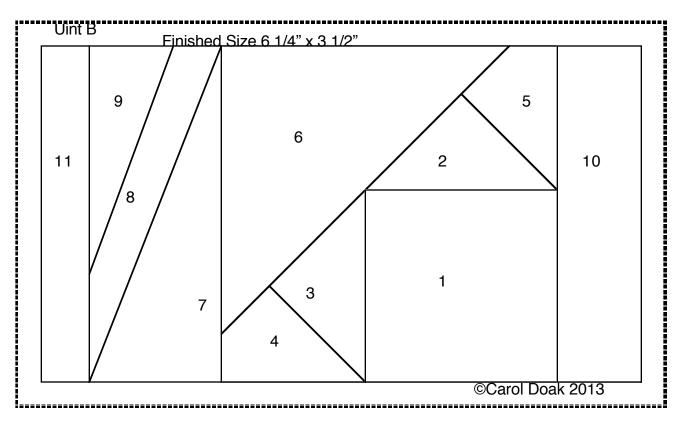

Cut and label the following pieces to make one basket.

The white will require 1/4 yard and scraps for the remaining fabrics.

Block finishes 12" x 12"

Fabric No to Cut Size to Cut Location Nos

| Fabric       | No to Cut | Size to Cut         | Location Nos. | Unit |
|--------------|-----------|---------------------|---------------|------|
| White        | 2         | 5 1/2" x 8 1/2"     | 7, 8          | A    |
|              | 2         | 4 3/4" x 5 1/2"     | 1             | D, E |
|              | 2         | 2 3/4" x 2 3/4"     | 1             | B, C |
|              | 1         | 2 1/2" x 4"         | 1             | A*   |
|              | 2         | 2 1/2" x 3"         | 4, 5          | A    |
|              | 2         | 2" x 4 1/2"         | 7             | B, C |
|              | 2         | 1 3/4" x 4"         | 9             | В, С |
|              | 4         | 1 3/4" x 2 1/4"     | 4, 5          | B, C |
|              | 2         | 1 1/2" x 4 1/2"     | 10            | B, C |
| Dark pink    | 1         | 3 1/4" x 5 3/4"     | 6             | A**  |
| Med. pink    | 1         | 3 1/4" x 3 1/4" [/] | 2, 3          | A    |
| Dark yellow  | 1         | 2 3/4" x 5 1/2"     | 6             | B*** |
| Med. yellow  | 1         | 3" x 3" [/]         | 2, 3          | В    |
| Dark purple  | 1         | 2 3/4" x 5 1/2"     | 6             | C*** |
| Med. purple  | 1         | 3" x 3" [/]         | 2, 3          | C    |
| Green        | 3         | 1 1/4" x 4 3/4"     | 8, 11         | B, C |
| Beige scraps | 1         | 4 1/2" x 4 1/2" [/] | 2             | D, E |
|              | 1         | 3 1/2" x 3 1/2" [/] | 5             | D, E |
|              | 2         | 1 3/4" x 7 1/2"     | 3             | D, E |
|              | 2         | 1 1/2" x 5 3/4"     | 4             | D, E |

\*\*\*If making multiple blocks, you can cut a 4 1/2" square and cut it once diagonally for 2 pieces.