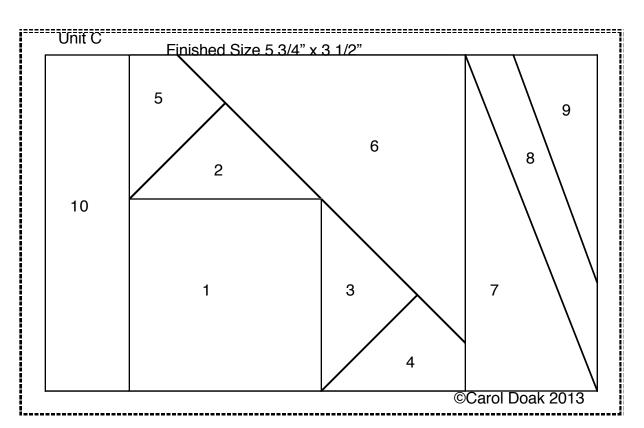

Cut and label the following pieces to make one basket.

The white will require 1/4 yard and scraps for the remaining fabrics.

Block finishes 12" x 12"

Fabric No to Cut Size to Cut Location Nos

| Fabric       | No to Cut | Size to Cut         | Location Nos. | Unit |
|--------------|-----------|---------------------|---------------|------|
| White        | 2         | 5 1/2" x 8 1/2"     | 7, 8          | A    |
|              | 2         | 4 3/4" x 5 1/2"     | 1             | D, E |
|              | 2         | 2 3/4" x 2 3/4"     | 1             | B, C |
|              | 1         | 2 1/2" x 4"         | 1             | A*   |
|              | 2         | 2 1/2" x 3"         | 4, 5          | A    |
|              | 2         | 2" x 4 1/2"         | 7             | B, C |
|              | 2         | 1 3/4" x 4"         | 9             | В, С |
|              | 4         | 1 3/4" x 2 1/4"     | 4, 5          | B, C |
|              | 2         | 1 1/2" x 4 1/2"     | 10            | B, C |
| Dark pink    | 1         | 3 1/4" x 5 3/4"     | 6             | A**  |
| Med. pink    | 1         | 3 1/4" x 3 1/4" [/] | 2, 3          | A    |
| Dark yellow  | 1         | 2 3/4" x 5 1/2"     | 6             | B*** |
| Med. yellow  | 1         | 3" x 3" [/]         | 2, 3          | В    |
| Dark purple  | 1         | 2 3/4" x 5 1/2"     | 6             | C*** |
| Med. purple  | 1         | 3" x 3" [/]         | 2, 3          | C    |
| Green        | 3         | 1 1/4" x 4 3/4"     | 8, 11         | B, C |
| Beige scraps | 1         | 4 1/2" x 4 1/2" [/] | 2             | D, E |
|              | 1         | 3 1/2" x 3 1/2" [/] | 5             | D, E |
|              | 2         | 1 3/4" x 7 1/2"     | 3             | D, E |
|              | 2         | 1 1/2" x 5 3/4"     | 4             | D, E |

<sup>\*</sup>If making multiple blocks, you can cut a 4" square and cut it once diagonally for 2 pieces.

\*\*If making multiple blocks, you can cut a 4 3/4" square and cut it once diagonally for 2 pieces.

\*\*\*If making multiple blocks, you can cut a 4 1/2" square and cut it once diagonally for 2 pieces.