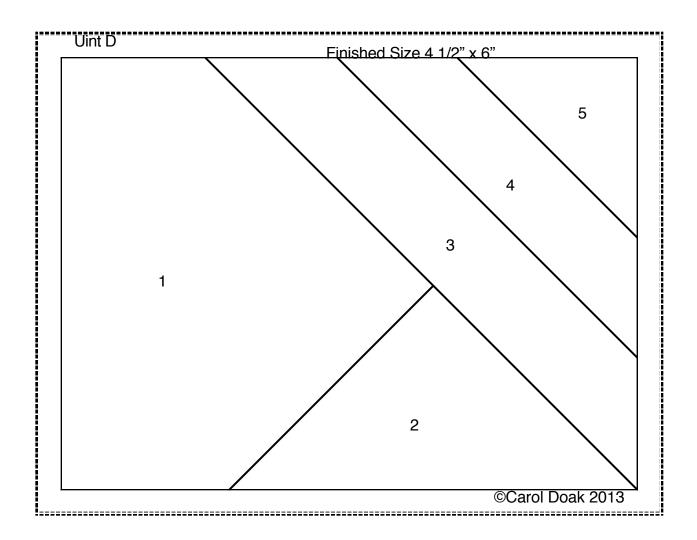

Cut and label the following pieces to make one basket.

The white will require 1/4 yard and scraps for the remaining fabrics.

Block finishes 12" x 12"

Fabric No to Cut Size to Cut Location Nos

| Fabric       | No to Cut | Size to Cut         | Location Nos. | Unit |
|--------------|-----------|---------------------|---------------|------|
| White        | 2         | 5 1/2" x 8 1/2"     | 7, 8          | A    |
|              | 2         | 4 3/4" x 5 1/2"     | 1             | D, E |
|              | 2         | 2 3/4" x 2 3/4"     | 1             | B, C |
|              | 1         | 2 1/2" x 4"         | 1             | A*   |
|              | 2         | 2 1/2" x 3"         | 4, 5          | A    |
|              | 2         | 2" x 4 1/2"         | 7             | B, C |
|              | 2         | 1 3/4" x 4"         | 9             | В, С |
|              | 4         | 1 3/4" x 2 1/4"     | 4, 5          | B, C |
|              | 2         | 1 1/2" x 4 1/2"     | 10            | B, C |
| Dark pink    | 1         | 3 1/4" x 5 3/4"     | 6             | A**  |
| Med. pink    | 1         | 3 1/4" x 3 1/4" [/] | 2, 3          | A    |
| Dark yellow  | 1         | 2 3/4" x 5 1/2"     | 6             | B*** |
| Med. yellow  | 1         | 3" x 3" [/]         | 2, 3          | В    |
| Dark purple  | 1         | 2 3/4" x 5 1/2"     | 6             | C*** |
| Med. purple  | 1         | 3" x 3" [/]         | 2, 3          | C    |
| Green        | 3         | 1 1/4" x 4 3/4"     | 8, 11         | B, C |
| Beige scraps | 1         | 4 1/2" x 4 1/2" [/] | 2             | D, E |
|              | 1         | 3 1/2" x 3 1/2" [/] | 5             | D, E |
|              | 2         | 1 3/4" x 7 1/2"     | 3             | D, E |
|              | 2         | 1 1/2" x 5 3/4"     | 4             | D, E |