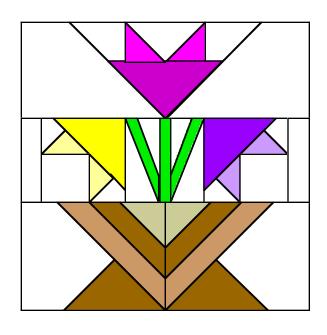

Cut and label the following pieces to make one basket.

The white will require 1/4 yard and scraps for the remaining fabrics.

Block finishes 12" x 12"

Fabric No to Cut Size to Cut Location Nos

| Fabric       | No to Cut | Size to Cut         | Location Nos. | Unit |
|--------------|-----------|---------------------|---------------|------|
| White        | 2         | 5 1/2" x 8 1/2"     | 7, 8          | A    |
|              | 2         | 4 3/4" x 5 1/2"     | 1             | D, E |
|              | 2         | 2 3/4" x 2 3/4"     | 1             | B, C |
|              | 1         | 2 1/2" x 4"         | 1             | A*   |
|              | 2         | 2 1/2" x 3"         | 4, 5          | A    |
|              | 2         | 2" x 4 1/2"         | 7             | B, C |
|              | 2         | 1 3/4" x 4"         | 9             | В, С |
|              | 4         | 1 3/4" x 2 1/4"     | 4, 5          | B, C |
|              | 2         | 1 1/2" x 4 1/2"     | 10            | B, C |
| Dark pink    | 1         | 3 1/4" x 5 3/4"     | 6             | A**  |
| Med. pink    | 1         | 3 1/4" x 3 1/4" [/] | 2, 3          | A    |
| Dark yellow  | 1         | 2 3/4" x 5 1/2"     | 6             | B*** |
| Med. yellow  | 1         | 3" x 3" [/]         | 2, 3          | В    |
| Dark purple  | 1         | 2 3/4" x 5 1/2"     | 6             | C*** |
| Med. purple  | 1         | 3" x 3" [/]         | 2, 3          | C    |
| Green        | 3         | 1 1/4" x 4 3/4"     | 8, 11         | B, C |
| Beige scraps | 1         | 4 1/2" x 4 1/2" [/] | 2             | D, E |
|              | 1         | 3 1/2" x 3 1/2" [/] | 5             | D, E |
|              | 2         | 1 3/4" x 7 1/2"     | 3             | D, E |
|              | 2         | 1 1/2" x 5 3/4"     | 4             | D, E |