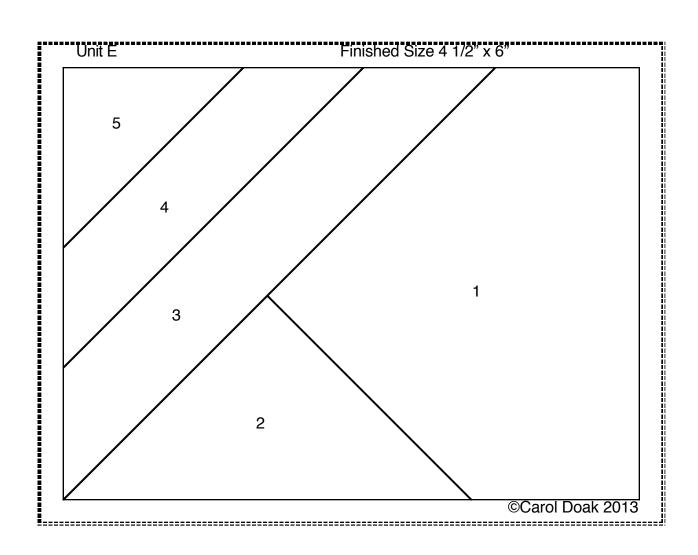

Cut and label the following pieces to make one basket.

The white will require 1/4 yard and scraps for the remaining fabrics.

Block finishes 12" x 12"

Fabric No to Cut Size to Cut Location Nos

| Fabric       | No to Cut | Size to Cut         | Location Nos. | Unit |
|--------------|-----------|---------------------|---------------|------|
| White        | 2         | 5 1/2" x 8 1/2"     | 7, 8          | A    |
|              | 2         | 4 3/4" x 5 1/2"     | 1             | D, E |
|              | 2         | 2 3/4" x 2 3/4"     | 1             | B, C |
|              | 1         | 2 1/2" x 4"         | 1             | A*   |
|              | 2         | 2 1/2" x 3"         | 4, 5          | A    |
|              | 2         | 2" x 4 1/2"         | 7             | B, C |
|              | 2         | 1 3/4" x 4"         | 9             | В, С |
|              | 4         | 1 3/4" x 2 1/4"     | 4, 5          | B, C |
|              | 2         | 1 1/2" x 4 1/2"     | 10            | B, C |
| Dark pink    | 1         | 3 1/4" x 5 3/4"     | 6             | A**  |
| Med. pink    | 1         | 3 1/4" x 3 1/4" [/] | 2, 3          | A    |
| Dark yellow  | 1         | 2 3/4" x 5 1/2"     | 6             | B*** |
| Med. yellow  | 1         | 3" x 3" [/]         | 2, 3          | В    |
| Dark purple  | 1         | 2 3/4" x 5 1/2"     | 6             | C*** |
| Med. purple  | 1         | 3" x 3" [/]         | 2, 3          | C    |
| Green        | 3         | 1 1/4" x 4 3/4"     | 8, 11         | B, C |
| Beige scraps | 1         | 4 1/2" x 4 1/2" [/] | 2             | D, E |
|              | 1         | 3 1/2" x 3 1/2" [/] | 5             | D, E |
|              | 2         | 1 3/4" x 7 1/2"     | 3             | D, E |
|              | 2         | 1 1/2" x 5 3/4"     | 4             | D, E |